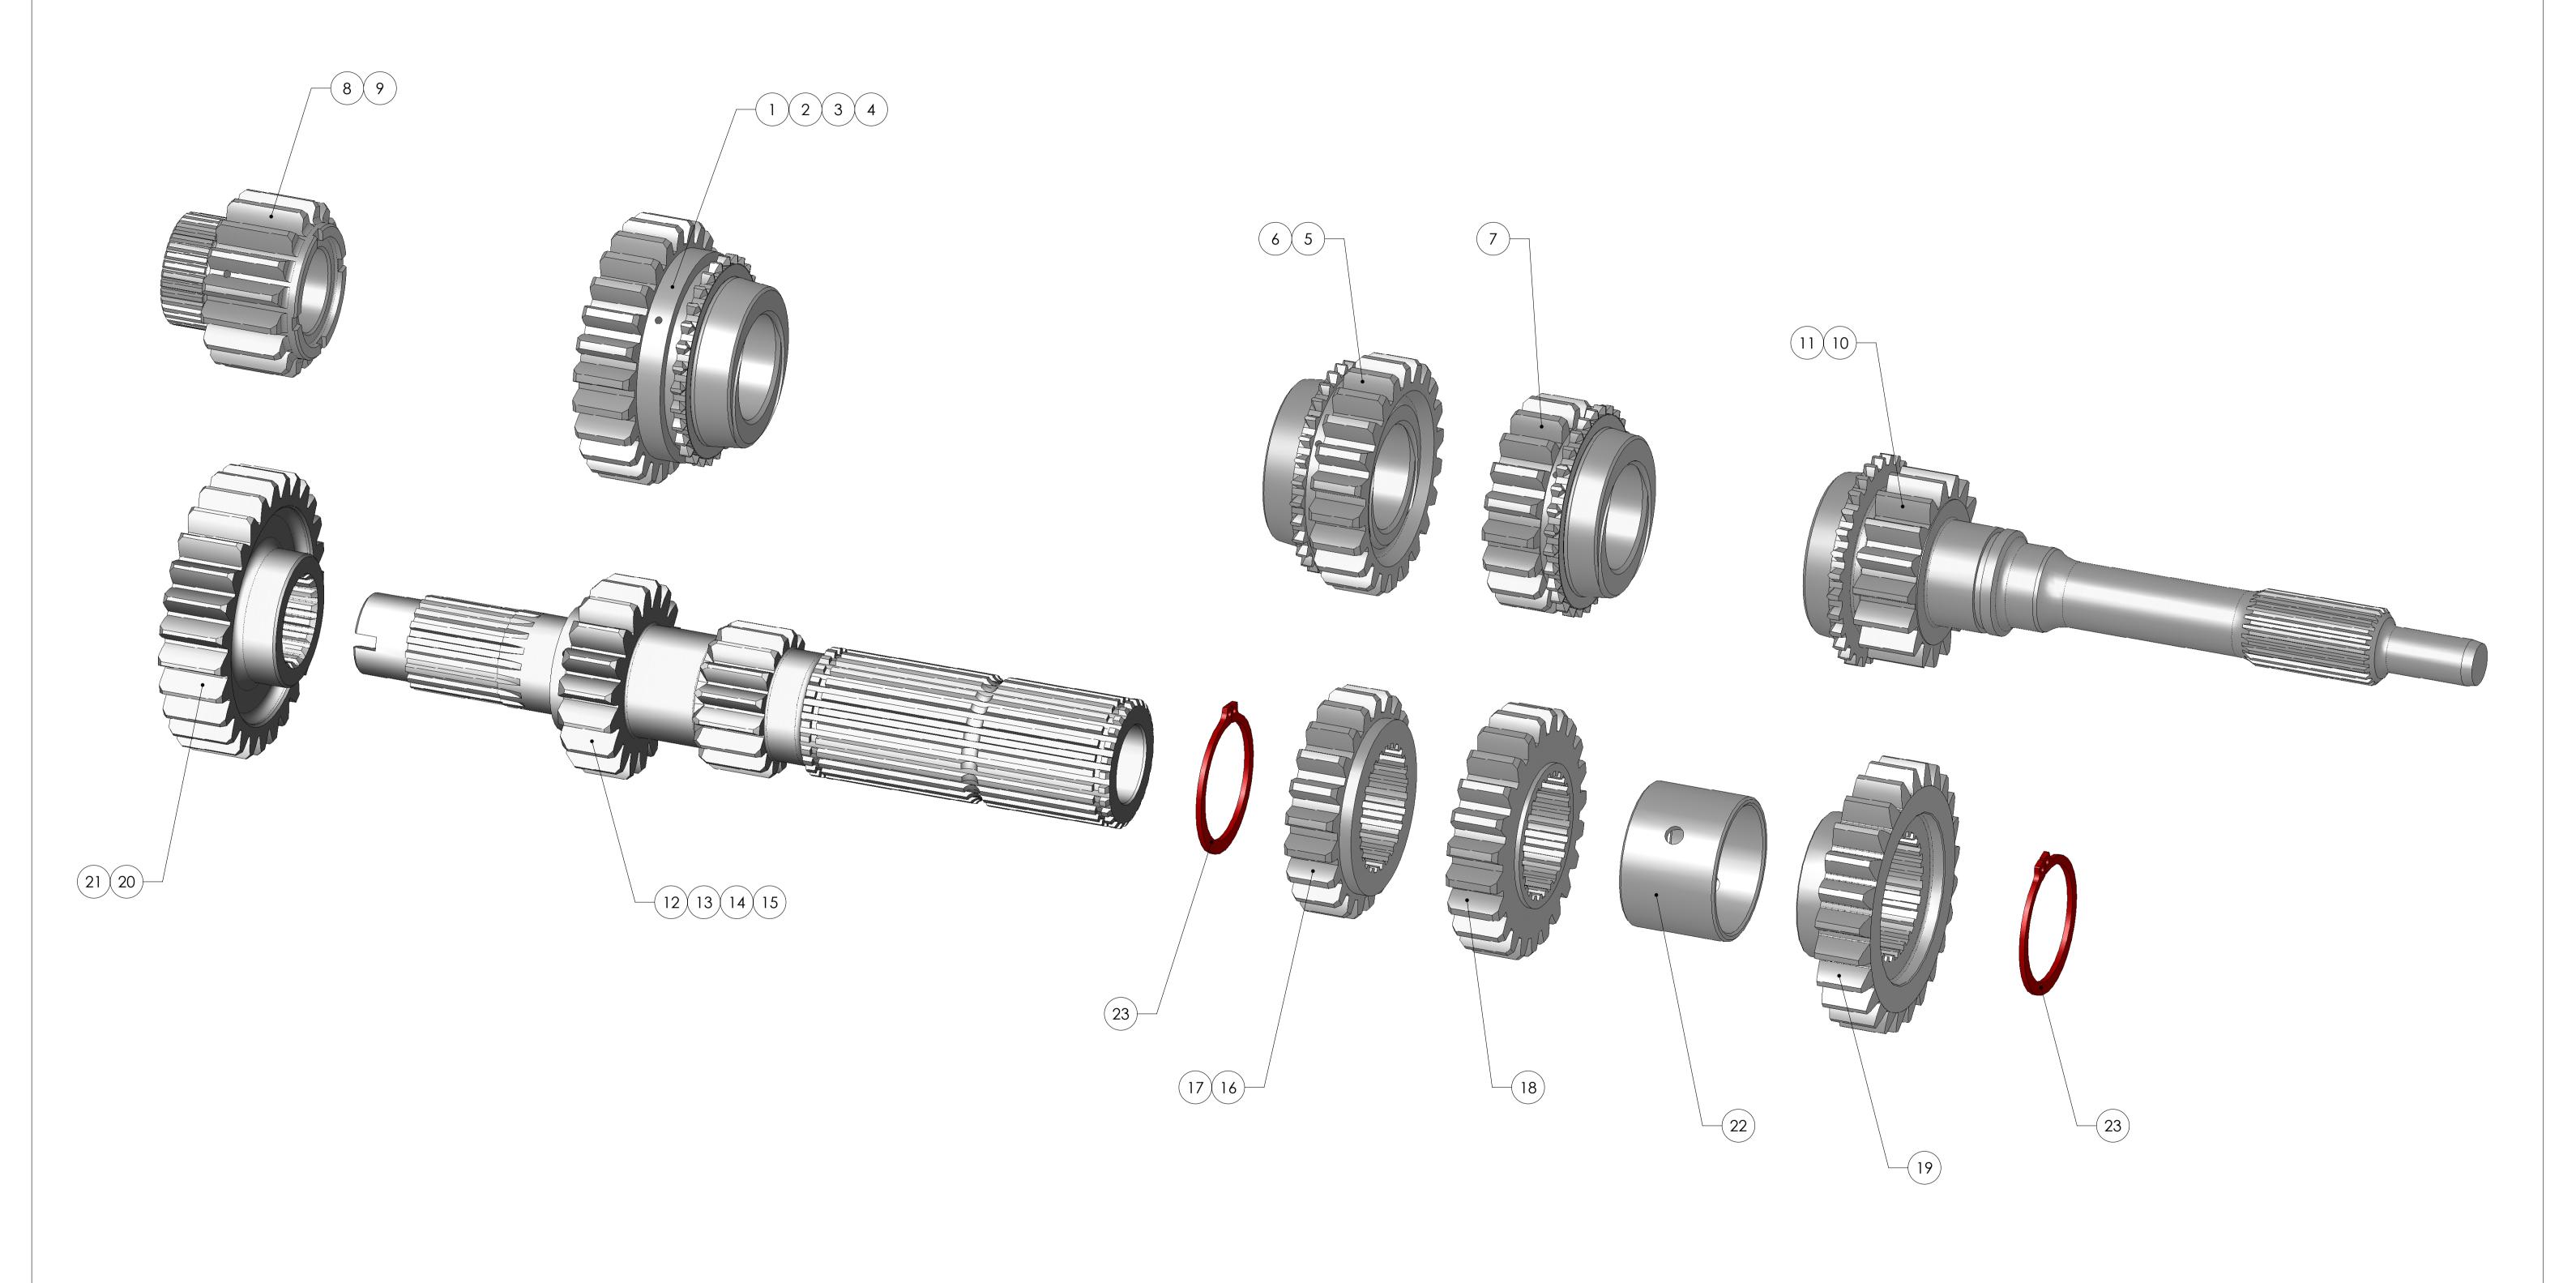

| ITEM NO. | PART NUMBER | DESCRIPTION                      | QTY. |
|----------|-------------|----------------------------------|------|
| 1        | E-13Z1-16   | 1ST GEAR M/S, 25T - R2.040:1     | 1    |
| 2        | E-13Z1-29   | 1ST GEAR M/S, 27T - R2.200:1     | 1    |
| 3        | E-13Z1-02   | 1ST GEAR M/S, 26T - R2.390:1     | 1    |
| 4        | E-13Z1-34   | 1ST GEAR M/S, 28T - R2.745:1     | 1    |
| 5        | E-13Z1-03   | 2ND GEAR M/S, 22T - R1.540:1     | 1    |
| 6        | E-13Z1-30   | 2ND GEAR M/S, 23T - R1.690:1     | 1    |
| 7        | E-13Z1-04   | 3RD GEAR M/S, 19T - R1.210:1     | 1    |
| 8        | E-13Z2-05   | 5TH GEAR M/S, 16T - R0.870:1     | 1    |
| 9        | E-13Z1-35   | 5TH GEAR M/S, 19T - R0.931:1     | 1    |
| 10       | E-13Z1-13   | INPUT SHAFT, 17T - R1:1 SHORT    | 1    |
| 11       | E-13Z1-14   | INPUT SHAFT, 17T - R1:1 LONG     | 1    |
| 12       | E-13Z1-15   | LAYSHAFT 1ST/REV, 18T - R2.040:1 | 1    |
| 13       | E-13Z1-27   | LAYSHAFT 1ST/REV, 18T - R2.200:1 | 1    |
| 14       | E-13Z1-08   | LAYSHAFT - 1ST R2.390:1          | 1    |
| 15       | E-13Z1-33   | LAYSHAFT 1ST/REV, 15T - R2.745:1 | 1    |
| 16       | E-13Z1-11   | 2ND GEAR L/S, 21T - R1.540:1     | 1    |
| 17       | E-13Z1-28   | 2ND GEAR L/S, 20T - R1.690:1     | 1    |
| 18       | E-13Z1-12   | 3RD GEAR L/S, 23T - R1.210:1     | 1    |
| 19       | E-13Z1-09   | 4TH GEAR L/S, 25T - R1:1         | 1    |
| 20       | E-13Z1-07   | 5TH GEAR L/S, 27T - R0.870:1     | 1    |
| 21       | E-13Z1-18   | 5TH GEAR L/S, 30T - R0.930:1     | 1    |
| 22       | E-2Z1-12    | SPACER 3RD/4TH GEAR L/S          | 1    |
| 23       | 246         | CIRCLIP - EXTERNAL               | 2    |